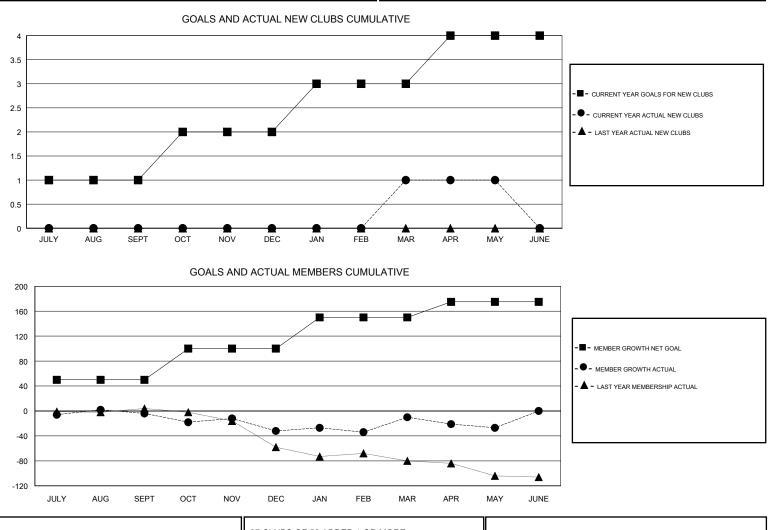

## **GREGORY GILLIAM** LOCATION TEXAS GMT CA GMT: Clubs Members RESULTS FOR 2018-2019 RESULTS FOR 2018-2019 NEW CLUB GOAL NEW CLUBS DROPPED CLUBS MEMBER GROWTH NET MEMBER GROWTH DROPPED QUARTER QUARTER GOAL ACTUAL MEMBERS ACTUAL (including transfers) 1 0 2 50 55 56 JULY/AUG/SEPT JULY/AUG/SEPT 1 0 1 50 40 63 OCT/NOV/DEC OCT/NOV/DEC 0 50 1 1 69 44 JAN/FEB/MAR JAN/FEB/MAR 1 0 0 25 38 53 APR/MAY/JUNE APR/MAY/JUNE